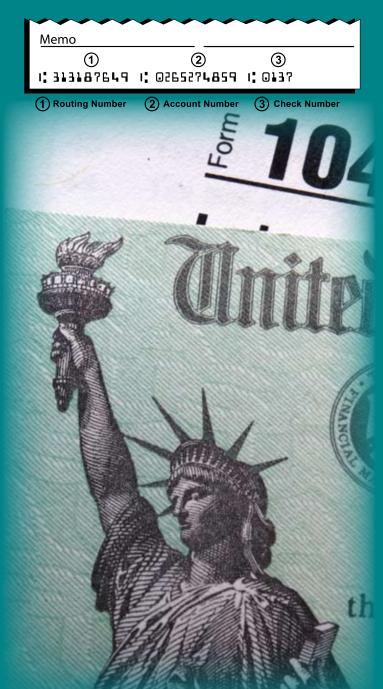

## It's Almost Tax Refund Time!!

## File Your Income Tax the easy way - Electronically!!

Visit our website at www.mctcu.org and click on the Turbo Tax for the Web link. It takes you through your return step by step, checks for accuracy and files it electronically. It is updated with the new tax law changes to help you get every deduction and tax savings you deserve!

Get yours faster by having it direct deposited into your account! All you need is our routing number: 313187649 and your full account number (look at the bottom left corner of your checkbook).

6.01% \*APY!! It's simple -